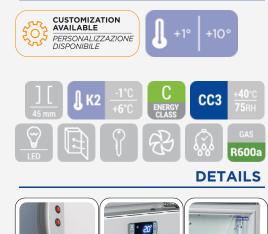

## **GENERAL FEATURES**

| OLITERAL I LATORES                                 |   |
|----------------------------------------------------|---|
| -<br>350 Lt. Upright drink cooler                  | • |
| White coated steel for internal and external side  | • |
| Ventilated Cooling                                 | • |
| Automatic compressor cycle defrost                 | • |
| Foaming Agent Cyclopentane (45mm per side)         | • |
| Digital Thermostat                                 | • |
| Self Closing Door                                  | • |
| Removable Gasket                                   | • |
| Adjustable shelves: 4 Pcs                          | • |
| Independent switches for internal light and canopy | • |
| Toughened safety tempered glass                    | • |
| Lock fitted as standard                            | • |
| Inner vertical LED light / LED for canopy          | • |
| N.2 Adjustable feet + N.2 Rollers at the back      | • |
| Energy efficiency class: C                         | • |
|                                                    |   |

# **TECHNICAL SPECIFICATIONS**

| Capacity                         | 350 L          |
|----------------------------------|----------------|
| Temperature                      | K2 (-1°C~+6°C) |
| Consumption                      | 1.628 kWh/24h  |
| Rated Power                      | 230 W          |
| Noise level                      | 55 dB(A)       |
| Net Weight                       | 75 Kg          |
| Gross Weight                     | 85 Kg          |
| External Dimensions (WxDxH mm)   | 620x600x1890   |
| Internal Dimensions (WxDxH mm)   | 510x465x1285   |
| Packaging dimensions (WxDxH mm)  | 685x665x1994   |
| Loading quantities 20′/40′/40′HQ | 25/54/54       |