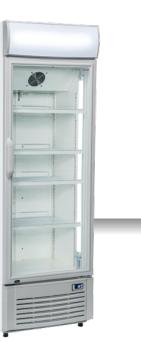

## **GENERAL FEATURES**

| OLITERAL I LATORES                                 |   |
|----------------------------------------------------|---|
| -<br>350 Lt. Upright drink cooler                  | • |
| White coated steel for internal and external side  | • |
| Ventilated Cooling                                 | • |
| Automatic compressor cycle defrost                 | • |
| Foaming Agent Cyclopentane (45mm per side)         | • |
| Digital Thermostat                                 | • |
| Self Closing Door                                  | • |
| Removable Gasket                                   | • |
| Adjustable shelves: 4 Pcs                          | • |
| Independent switches for internal light and canopy | • |
| Toughened safety tempered glass                    | • |
| Lock fitted as standard                            | • |
| Inner vertical LED light / LED for canopy          | • |
| N.2 Adjustable feet + N.2 Rollers at the back      | • |
| Energy efficiency class: C                         | • |
|                                                    |   |

DC 350C

# **TECHNICAL SPECIFICATIONS**

| Capacity                         | 350 L          |
|----------------------------------|----------------|
| Temperature                      | K2 (-1°C~+6°C) |
| Consumption                      | 1.628 kWh/24h  |
| Rated Power                      | 230 W          |
| Noise level                      | 55 dB(A)       |
| Net Weight                       | 75 Kg          |
| Gross Weight                     | 85 Kg          |
| External Dimensions (WxDxH mm)   | 620x600x1890   |
| Internal Dimensions (WxDxH mm)   | 510x465x1285   |
| Packaging dimensions (WxDxH mm)  | 685x665x1994   |
| Loading quantities 20′/40′/40′HQ | 25/54/54       |