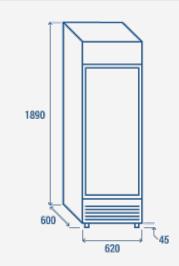

#### PRODUCT DIMENSIONS

COOL **!/IEAD EUROPE** We make the world a cooler place

# **TECHNICAL SPECIFICATIONS**

| Capacity                         | 350 L          |
|----------------------------------|----------------|
| Temperature                      | K2 (-1°C~+6°C) |
| Consumption                      | 1.628 kWh/24h  |
| Rated Power                      | 230 W          |
| Noise level                      | 55 dB(A)       |
| Net Weight                       | 75 Kg          |
| Gross Weight                     | 85 Kg          |
| External Dimensions (WxDxH mm)   | 620x600x1890   |
| Internal Dimensions (WxDxH mm)   | 510x465x1285   |
| Packaging dimensions (WxDxH mm)  | 685x665x1994   |
| Loading quantities 20′/40′/40′HQ | 25/54/54       |